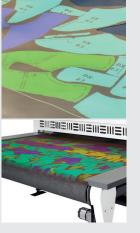

## LOGO TYPED MATERIALS

The Intelliscan system in-line scans the logo typed materials. Together with the nesting algorithm, it allows to automatically place shapes to be cut, considering the graphic of printed materials.

## HIGH BRIGHTNESS PROJECTORS

High brightness overhead projectors assure a clear visualization of any material or color in any environment. Using LED lamps they grant high brightness, low maintenance and long life. To speed up and ease the picking of cut pieces, the software managing the back projectors gathers parts by size.