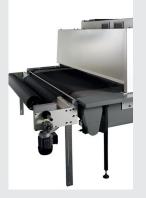

### FEEDING SYSTEMS

To ease the loading and feeding operations optional devices are available to handle materials in sheets, single or multiple-layers.