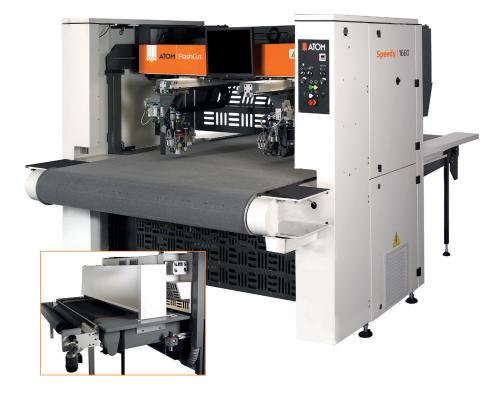

### FEEDING SYSTEMS

To ease the loading and feeding operations optional devices are available to handle materials in sheets, single or multiple-layers.