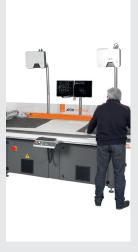

# FlashCut Easy 888 L30

SIMPLE, COMPACT AND VERSATILE KNIFE CUTTING SYSTEMS

The wide working area together with the well known Atom cutting power make the FlashCut **Easy 888 L30** the right cutting system for footwear and leather goods. Thanks to its ergonomic design, its double working area and friendly use, this model is extremely efficient for cutting a wide material range: soft leather, elastic fabrics and hard leather for soles.

## TWO CUTTING AREAS

Two independent working areas allow the operator to collect the cut pieces, prepare the next job on one half of the table, while the machine is cutting on the other half, thus saving manpower.