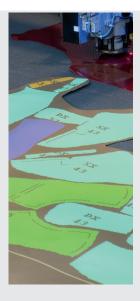

## TWO CUTTING AREAS

Two independent working areas allow the operator to collect the cut pieces, prepare the next job on one half of the table, while the machine is cutting on the other half, thus saving manpower.