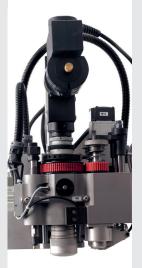

#### 5- OR 7-TOOL CUTTING HEAD

To satisfy any cutting need, the Easy tables can cut with 5- or 7-tool heads, which can be equipped with a wide range of cutting chucks, marking pen and 3 or 5 punching tools, adjustable and rotating, with high punching frequency. The powerful Venturi system can be fitted for cutting scraps suction.