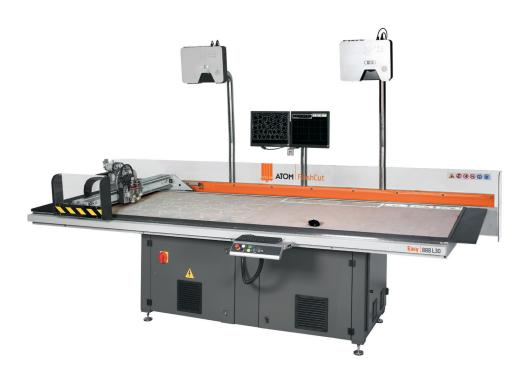

# FlashCut Easy 888 L30

SIMPLE, COMPACT AND VERSATILE KNIFE CUTTING SYSTEMS

The wide working area together with the well known Atom cutting power make the FlashCut **Easy 888 L30** the right cutting system for footwear and leather goods. Thanks to its ergonomic design, its double working area and friendly use, this model is extremely efficient for cutting a wide material range: soft leather, elastic fabrics and hard leather for soles.

## TWO CUTTING AREAS

Two independent working areas allow the operator to collect the cut pieces, prepare the next job on one half of the table, while the machine is cutting on the other half, thus saving manpower.