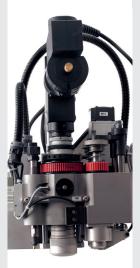

### 5- OR 7-TOOL CUTTING HEAD

To satisfy any cutting need, the Easy tables can cut with 5- or 7-tool heads, which can be equipped with a wide range of cutting chucks, marking pen and 3 or 5 punching tools, adjustable and rotating, with high punching frequency. The powerful Venturi system can be fitted for cutting scraps suction.