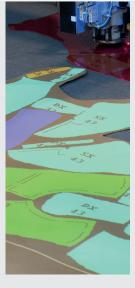

# FlashCut Easy 888 L35

SIMPLE, COMPACT AND VERSATILE KNIFE CUTTING SYSTEMS

The wide working area together with two independent cutting heads make the **FlashCut Easy 888 L35** a mass production cutting system. Thanks to its ergonomic design, its double working area and friendly use, this model is extremely efficient for cutting a wide material range: soft leather and hard leather for soles. Best solution for footwear and leather goods.