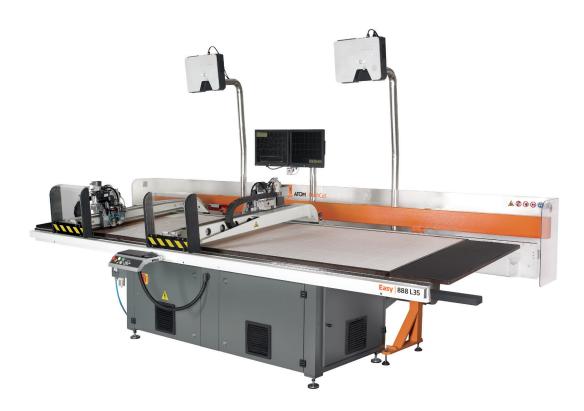

# FlashCut Easy 888 L35

SIMPLE, COMPACT AND VERSATILE KNIFE CUTTING SYSTEMS

The wide working area together with two independent cutting heads make the **FlashCut Easy 888 L35** a mass production cutting system. Thanks to its ergonomic design, its double working area and friendly use, this model is extremely efficient for cutting a wide material range: soft leather and hard leather for soles. Best solution for footwear and leather goods.

### DOUBLE CUTTING HEADS

The proved cutting and punching speed of Atom tables, applied to two independent heads of the EASY 888 L35, assure unbeatable output and excellent flexibility.

## HIGH BRIGHTNESS PROJECTORS

High brightness overhead projectors assure clear visualization of any material or color in any environment. Using LED lamps they grant high brightness, stability in power projection, low maintenance and long life.

# TWO CUTTING AREAS

Two independent working areas allow the operator to collect the cut pieces, prepare the next job on one half of the table, while the machine is cutting on the other half, thus saving manpower.