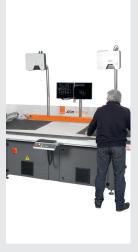

# TWO CUTTING AREAS

Two independent working areas allow the operator to collect the cut pieces, prepare the next job on one half of the table, while the machine is cutting on the other half, thus saving manpower.